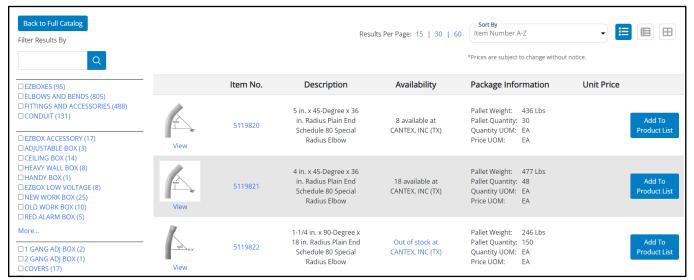

### Full Catalog

The "Catalog" page is a catalog of all the items available to you. The Catalog displays item details, including descriptions, prices and availability. The "Catalog" page also allows you to add items to your product lists using the "Add to Product List" action button.

#### Catalog Page

The item catalog provides customizable viewing options on the top right where you can choose the number of results to display on the page, how they will be sorted and how they will be displayed.

A filters section is also provided on the left side of the screen where you are able to filter by category, item or search text.