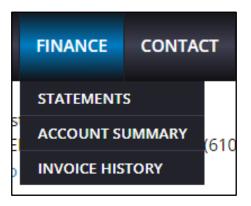

### **Finance Pages**

The Finance tab pages include: "Statements", "Account Summary", and "Invoice History".

#### Statements

The "Statements" page contains an account summary on top with a list of all statements below. The list of statements displays the basic info including the "Statement Number", "Date", "Previous Balance" and "Opening Balance", as well as a "View Statement" hyperlink to open the "<u>Statement Details</u>" window.

#### Account Summary

The "Account Summary" page displays basic information regarding your account, such as the "Total Outstanding Amount", "Currency", and "Date Last Invoiced".

| A | ccount Summary            |                    |
|---|---------------------------|--------------------|
| Γ | Total Outstanding Amount: | Open Order Amount: |
|   | Currency:                 | Payment Term:      |
|   | Date Last Invoiced:       |                    |
|   | YTD Invoice:              |                    |
| L |                           |                    |

#### Invoice History

The "Invoice History" page displays a list of all of your previous invoices for the last 2 years

Each record on this page can be viewed in more detail by clicking the "Details" link, which will open a window listing the invoice items. Each invoice can be traced to the matching sales order by clicking the link in the "Sales Order Number" column.