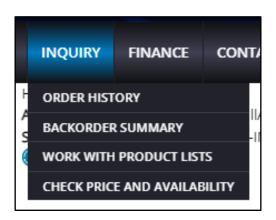

### **Inquiry Pages**

The Inquiry tab pages include: "Order History", "Backorder Summary", "Work With Product Lists" and "Check Price and Availability".

#### Order History

The "Order History" page can be found under the "Inquiry" tab in the navigational menu. The page contains a list of all the orders for your current "ShipTo" location. The page allows you to filter results based on "Order Number", "PO#", "Item Number", or the "Created On Date". Each "Order #" on the list is a hyperlink to open the corresponding "<u>Order Details</u>" page.

#### **Backorder Summary**

The "Backorder Summary" page contains a list of all backordered items. This page can also be filtered on "Order Number", "Order Date", "Item Number", "Item Description" and "PO#". The