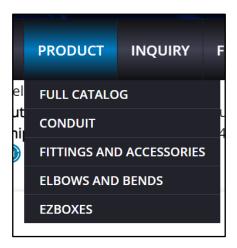

### **Product Pages**

The "Product" tab in the navigational menu navigates to the Item Catalog, and has a drop down composed of the top categories. This provides a shortcut when you need to directly narrow down a search by a particular item type.

### Full Catalog

The "Catalog" page is a catalog of all the items available to you. The Catalog displays item details, including descriptions, prices and availability. The "Catalog" page also allows you to add items to your product lists using the "Add to Product List" action button.